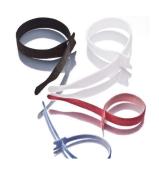

| _  |    |       |     |     |
|----|----|-------|-----|-----|
| Sp | ec | :IfIC | atı | on. |

<u>Material:</u> Polyamide

<u>Colour options:</u> Black as standard. White, red and blue are available upon request

| Part number | Colour | Length (mm) | Width (mm) | Pack quantity |
|-------------|--------|-------------|------------|---------------|
| CVTR200     | Black  | 200         | 20         | 25            |
| CVTR300     | Black  | 300         | 25         | 25            |