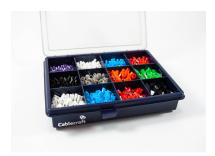

# Mini french cord end terminal kit - 12 compartment.

### Key features.

- Manufactured from electro-tin plated copper, halogen-free nylon
- The 12 compartment kit contains a selection of cord end terminals ranging from 0.25mm² to 6mm² single cord ends and 0.5mm² to 6mm² dual entry cord ends
- Ideal for panel building, mass transit, telecoms and utilities